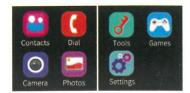

#### **Contacts**

Tap on the standby interface to enter the main menu, select the Contacts and tap to enter, you can choose Dad, Mom or others respectively, tap set number to enter the interface, after editing, tap save. Press the avatar in the phonebook record interface to make the corresponding call. Note: The phonebook can save 10 numbers.

#### Dial In the main menu

Select dial and press to enter. After inputting the number on the dial pad interface, press the dial button to make the call directly.

#### Camera

Select Camera in the main menu and press to enter the preview interface, press the middle button to take a picture, press the convert button on the top left corner to switch the camera and press the back button to go back.

#### **Photos**

Select Photos in the main menu and click enter to view the saved photos.

#### **Tools**

In the main menu, select the tool and click to enter. There is a menu for stopwatch / timer / file management.

#### Games

In the main menu, select the game and click to enter. There are puzzle games are built in the watch.

#### Settings

◆Language: Multi - language.

♦Time/date: You can set the time and date.

♦ Calls: You can check the list of calls made from the device.

♦ Silent mode: The clock will be in silent mode when this function is activated.