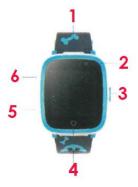

# Instructions

1. Camera A, 2. Camera B, 3. Power ON/OFF button, 4. Back, 5. SIM card slot, 6. USB port

Touch operation instructions: Swipe left and right to change the standby screen, click to enter the main menu.