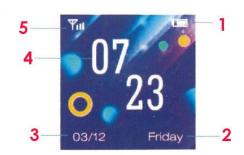

# Main interface and operating instructions

1. Battery indicator, 2. Day of the week, 3. Date, 4. Time of day, 5. Signal